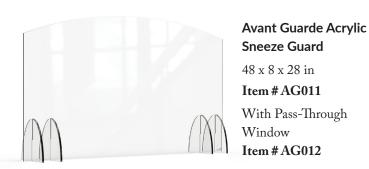

24 x 8 x 28 in

Item # AG007

With Pass-Through Window Item #AG008

**Avant Guarde Acrylic Sneeze Guard with Pass-Through Window** 36 x 8 x 28 in

48 x 8 x 28 in

Window

Item # AG010

Without Pass-Through Item # AG009