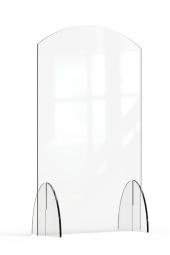

We use a premium acrylic that is more durable and has a crystal clear transparency.

**Avant Guarde Acrylic Sneeze Guard with** Pass-Through Door 48 x 8 x 28 in Item # AG013

**Avant Guarde Acrylic Sneeze Guard** 