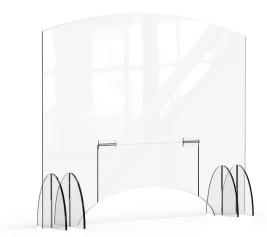

We use a premium acrylic that is more durable and has a crystal clear transparency.

**Avant Guarde Acrylic Sneeze Guard with** Pass-Through Door 48 x 8 x 28 in Item # AG013

**Avant Guarde Acrylic Sneeze Guard** 

24 x 8 x 28 in

Item # AG007

With Pass-Through Window Item #AG008

**Avant Guarde Acrylic Sneeze Guard with Pass-Through Window** 36 x 8 x 28 in

48 x 8 x 28 in

Window

Item # AG010

Without Pass-Through Item # AG009