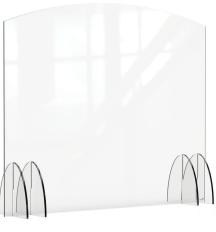

**Sneeze Guard** 48 x 10 x 40 in Item # AG018 With Pass-Through

**Avant Guarde Acrylic** 

WindowItem # AG019

**Avant Guarde Acrylic Sneeze Guard with** Pass-Through Door

48 x 10 x 40 in Item # AG020

Door Dimensions: 24" w x 15" h