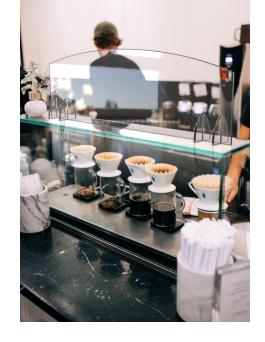

## QUALITY PROTECTION FOR FOOD SERVICE

Easily install Avant Guarde Barrier Shields and Sneeze Guards to buffet lines, salad and topping bars or any service area that is at risk. Can be placed on existing countertops as an added layer of protection. Available in a variety of sizes, with or without pass-through windows and doors.