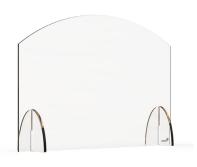

**Avant Guarde Acrylic Sneeze Guard with Pass-Through Window** 36 x 4.7 x 15.5 in Item # AG004 Without Pass-Through Item #AG003

**Avant Guarde Acrylic Sneeze Guard** 24 x 4.7 x 15.5 in Item # AG001 With Pass-Through

Window Item # AG002

**Avant Guarde Acrylic Sneeze Guard** 48 x 4.7 x 15.5 in Item # AG005 With Pass-Through Window Item #AG006