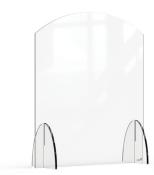

We use a premium acrylic that is more durable and has a crystal clear transparency.

**Avant Guarde Acrylic Sneeze Guard with** Pass-Through Door 48 x 8 x 28 in Item # AG013

**Avant Guarde Acrylic Sneeze Guard** 

24 x 8 x 28 in

Item # AG007

With Pass-Through Window Item #AG008

**Avant Guarde Acrylic Sneeze Guard with Pass-Through Window** 36 x 8 x 28 in

48 x 8 x 28 in

Window

Item # AG010

Without Pass-Through Item # AG009