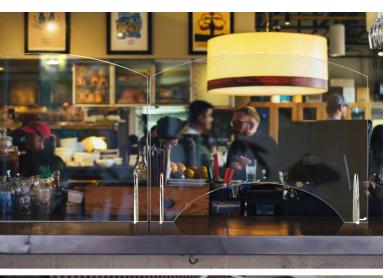

Easily add Avant Guarde Barrier Shields and Sneeze Guards to cashier and order stations to follow new COVID-19 protocols. Employees and customers will feel more at ease knowing that their safety is your priority.

## **UPGRADE YOUR PROTECTION**

Safety doesn't have to mean sacrificing your business identity! Avant Guarde Barrier Shields and Sneeze Guards allow you to instantly make your service areas safe and aligned with new health regulations. Modern design is less intrusive to your guests and customer experience.