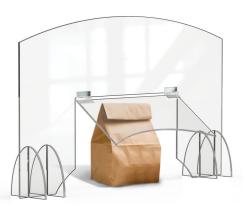

## QUALITY PROTECTION FOR FOOD SERVICE

Easily install Avant Guarde Barrier Shields and Sneeze Guards to buffet lines, salad and topping bars or any service area that is at risk. Can be placed on existing countertops as an added layer of protection. Available in a variety of sizes, with or without pass-through windows and doors.

**Avant Guarde Acrylic Sneeze Guard with Pass-Through Window** 36 x 4.7 x 15.5 in Item # AG004 Without Pass-Through Item #AG003

**Avant Guarde Acrylic Sneeze Guard** 24 x 4.7 x 15.5 in Item # AG001 With Pass-Through

Window Item # AG002

**Avant Guarde Acrylic Sneeze Guard** 48 x 4.7 x 15.5 in Item # AG005 With Pass-Through Window Item #AG006