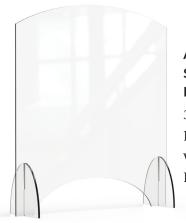

**Avant Guarde Acrylic Sneeze Guard** 24 x 10 x 40 in Item # AG014 With Pass-Through Window Item # AG015

**Avant Guarde Acrylic Sneeze Guard with Pass-Through Window** 36 x 10 x 40 in Item # AG017

Without Pass-Through Item # AG016