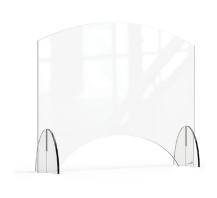

**Avant Guarde Acrylic Sneeze Guard** 24 x 10 x 40 in Item # AG014 With Pass-Through Window Item # AG015

**Avant Guarde Acrylic Sneeze Guard with Pass-Through Window** 36 x 10 x 40 in Item # AG017

Without Pass-Through Item # AG016

**Sneeze Guard** 48 x 10 x 40 in Item # AG018 With Pass-Through

**Avant Guarde Acrylic** 

WindowItem # AG019

**Avant Guarde Acrylic Sneeze Guard with** Pass-Through Door

48 x 10 x 40 in Item # AG020

Door Dimensions: 24" w x 15" h